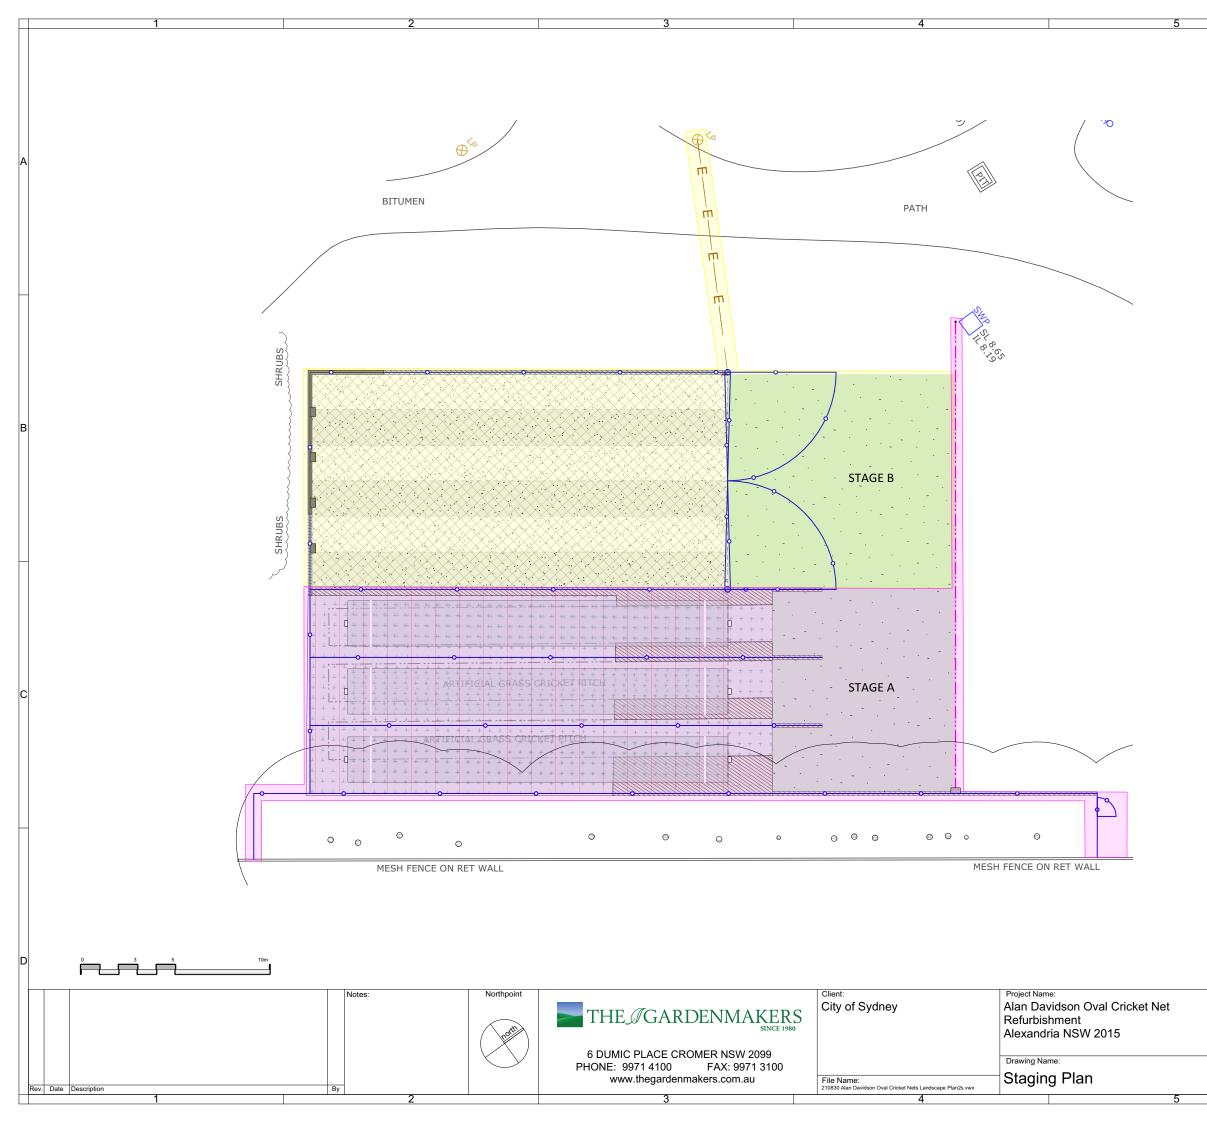

-----

|         | Drawn to AS1100 | Do not Scale | Dir        | Dimensions in Millimetres |               |  |
|---------|-----------------|--------------|------------|---------------------------|---------------|--|
|         | Job No:         | Sheet No:    | Drawn By:  | Checked By:               | Approved By:  |  |
|         | COS117D         | 5 of 5       | FT         | DK                        | AF            |  |
|         | Scale:          | Sheet:       | Plot Date: | Check Date:               | Approve Date: |  |
|         | 1:200           | A3           | 31/8/21    | 31/8/21                   | 31/8/21       |  |
| Dwg No: |                 |              | •          | Revision:                 | Copyright     |  |
|         | SP1             |              |            |                           | C             |  |
| 6       |                 |              |            |                           |               |  |