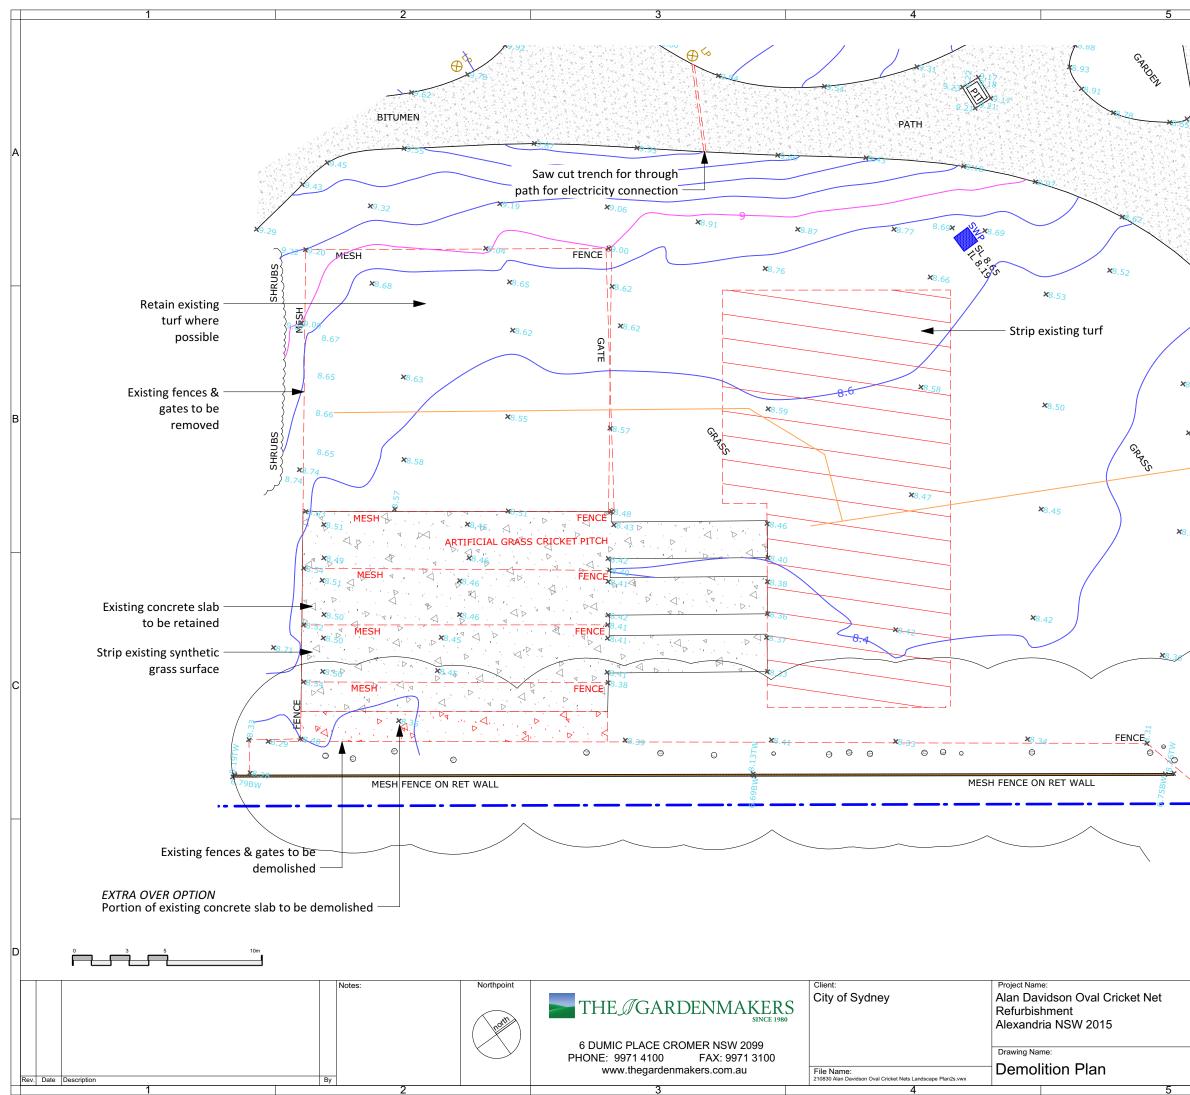

## **Attachment A**

Concept Design Drawings – Allan Davidson Oval Cricket Nets

| 6                                                                                                                                                                                                                                                                           |      |
|-----------------------------------------------------------------------------------------------------------------------------------------------------------------------------------------------------------------------------------------------------------------------------|------|
| \$.53<br>\$.55<br>\$.46                                                                                                                                                                                                                                                     | A    |
| 8.35<br>*8.34<br>*8.29<br>*6.29<br>*6.29<br>*6.20<br>*8.27                                                                                                                                                                                                                  | В    |
| ×8.22<br>×8.28<br>×8.28<br>×8.28<br>×8.28<br>×8.25<br>×8.25<br>×8.25<br>×8.25                                                                                                                                                                                               | C    |
| Drawn to AS1100 Do not Scale Dimensions in Millimetres   Job No: Sheet No: Drawn By: Checked By: Approved E   COS117D 1 of 5 FT DK AF   Scale: Sheet: Plot Date: Check Date: Approve Date:   1:200 A3 31/8/21 31/8/21 31/8/21   Dwg No: Revision: Copyright C   DP1 C C C C | ate: |