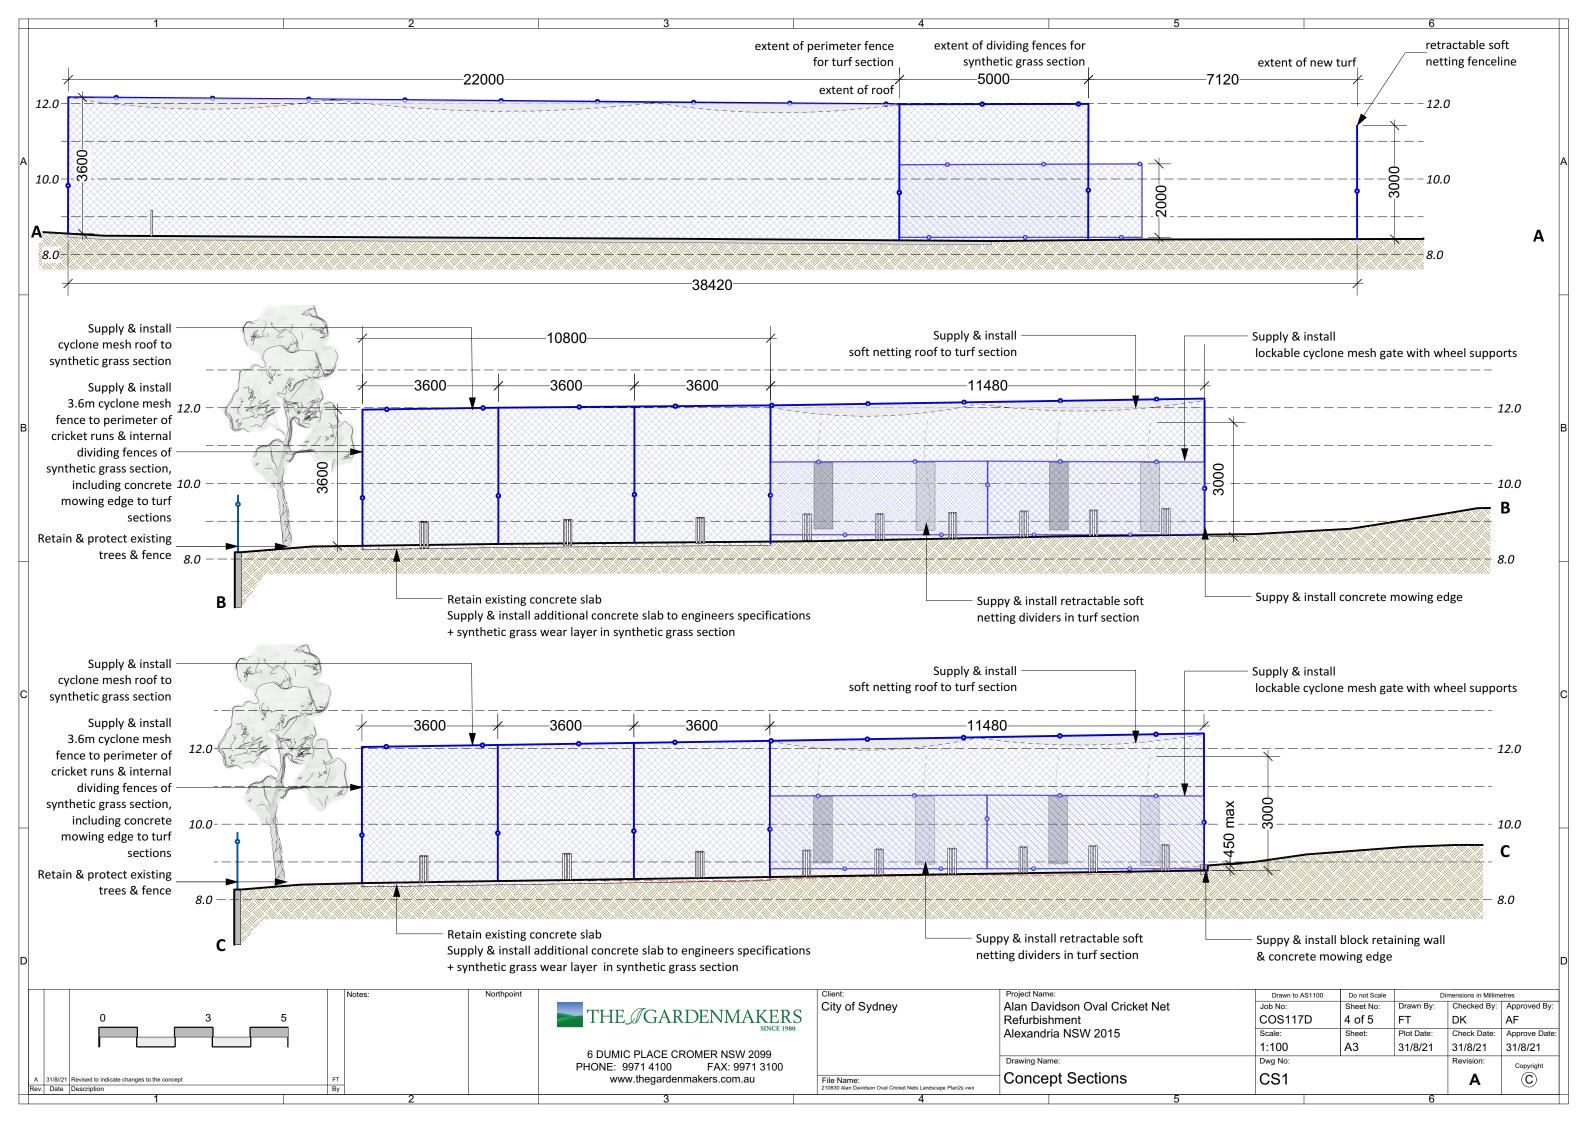

## **Attachment A**

Concept Design Drawings – Allan Davidson Oval Cricket Nets

| 6                                                                                                                                                                                                                                                                           |      |
|-----------------------------------------------------------------------------------------------------------------------------------------------------------------------------------------------------------------------------------------------------------------------------|------|
| \$.53<br>\$.55<br>\$.46                                                                                                                                                                                                                                                     | A    |
| 8.35<br>*8.34<br>*8.29<br>*6.29<br>*6.29<br>*6.20<br>*8.27                                                                                                                                                                                                                  | В    |
| ×8.22<br>×8.28<br>×8.28<br>×8.28<br>×8.28<br>×8.25<br>×8.25<br>×8.25<br>×8.25                                                                                                                                                                                               | C    |
| Drawn to AS1100 Do not Scale Dimensions in Millimetres   Job No: Sheet No: Drawn By: Checked By: Approved E   COS117D 1 of 5 FT DK AF   Scale: Sheet: Plot Date: Check Date: Approve Date:   1:200 A3 31/8/21 31/8/21 31/8/21   Dwg No: Revision: Copyright C   DP1 C C C C | ate: |