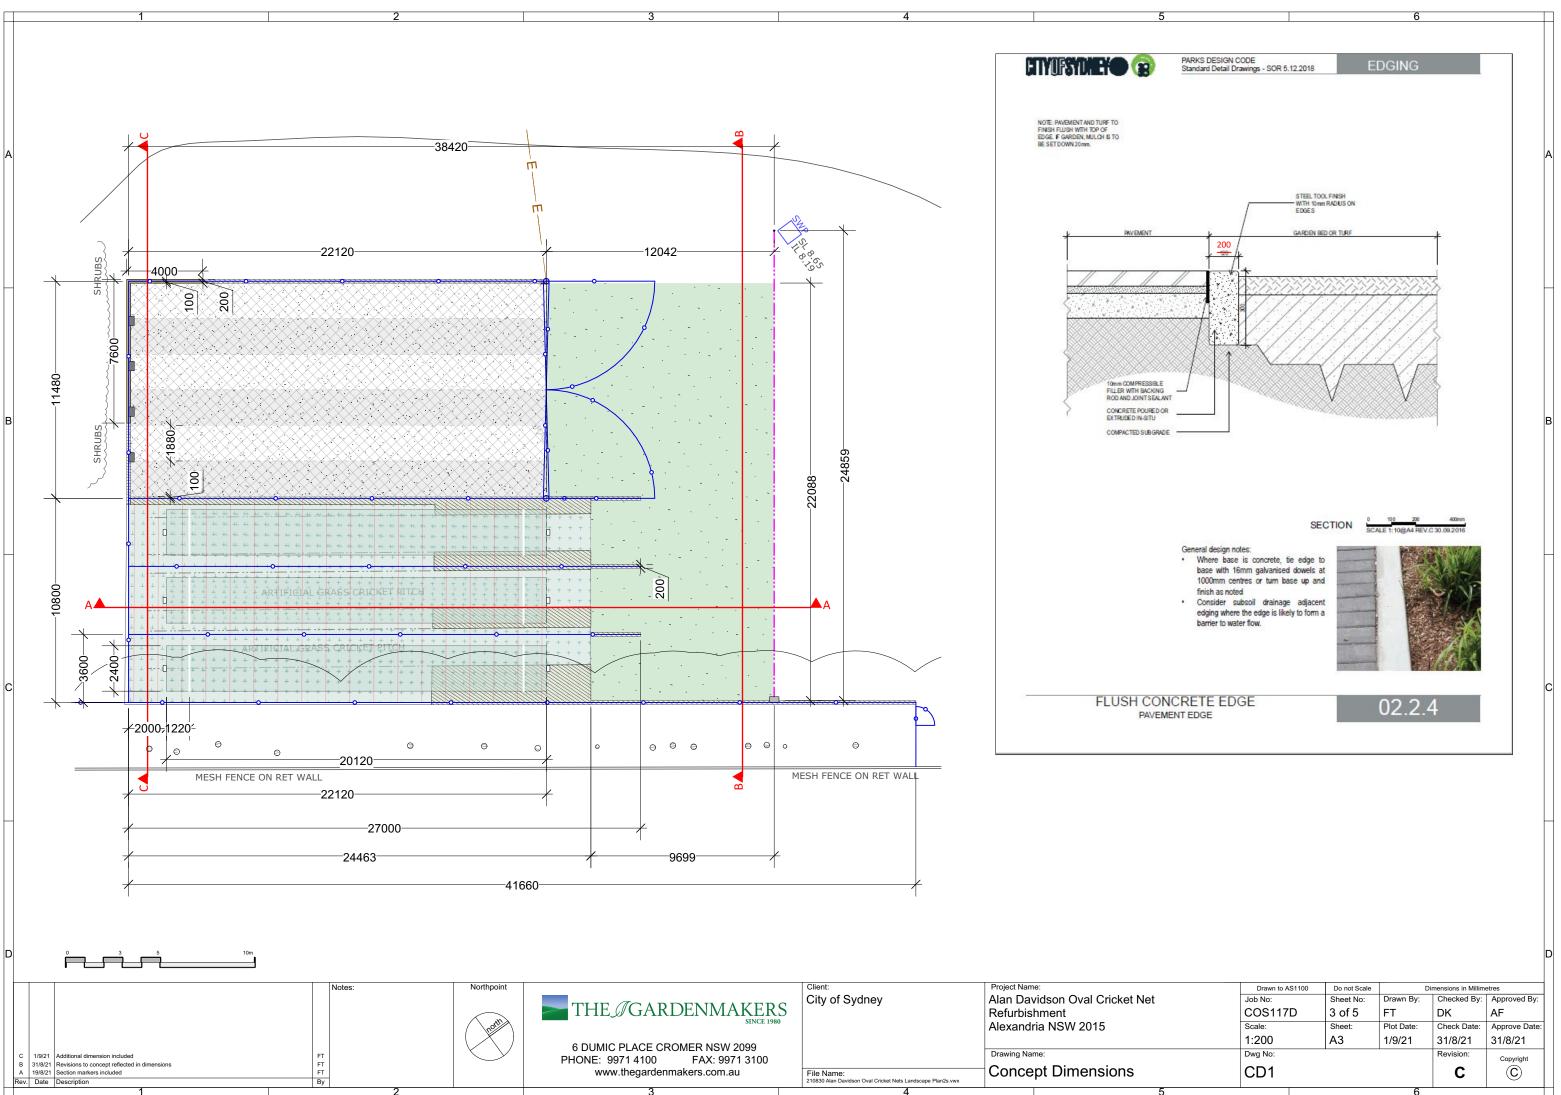

## **Attachment A**

Concept Design Drawings – Allan Davidson Oval Cricket Nets

| 6                                                                                                                                                                                                                                                                           |      |
|-----------------------------------------------------------------------------------------------------------------------------------------------------------------------------------------------------------------------------------------------------------------------------|------|
| \$.53<br>\$.55<br>\$.46                                                                                                                                                                                                                                                     | A    |
| 8.35<br>*8.34<br>*8.29<br>*6.29<br>*6.29<br>*6.20<br>*8.27                                                                                                                                                                                                                  | В    |
| ×8.22<br>×8.28<br>×8.28<br>×8.28<br>×8.28<br>×8.25<br>×8.25<br>×8.25<br>×8.25                                                                                                                                                                                               | C    |
| Drawn to AS1100 Do not Scale Dimensions in Millimetres   Job No: Sheet No: Drawn By: Checked By: Approved E   COS117D 1 of 5 FT DK AF   Scale: Sheet: Plot Date: Check Date: Approve Date:   1:200 A3 31/8/21 31/8/21 31/8/21   Dwg No: Revision: Copyright C   DP1 C C C C | ate: |