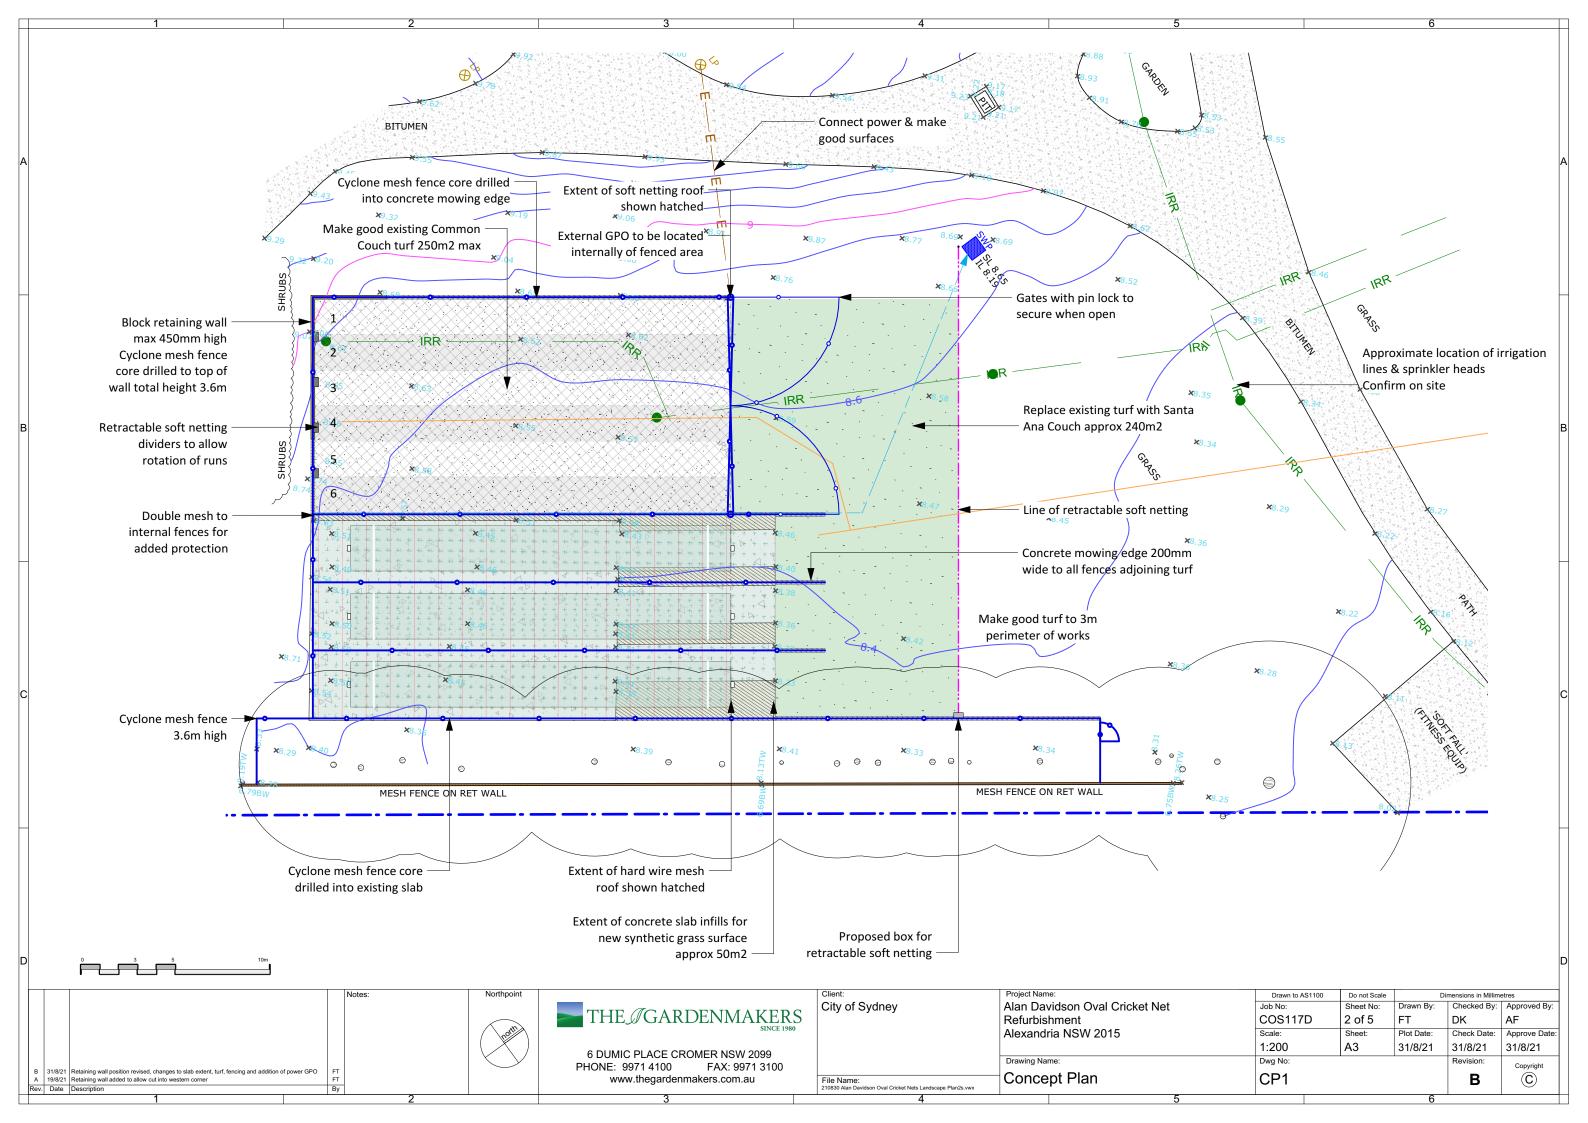

## **Attachment A**

Concept Design Drawings – Allan Davidson Oval Cricket Nets

| 6                                                                                                                                                                                                                                                                           |      |
|-----------------------------------------------------------------------------------------------------------------------------------------------------------------------------------------------------------------------------------------------------------------------------|------|
| \$.53<br>\$.55<br>\$.46                                                                                                                                                                                                                                                     | A    |
| 8.35<br>*8.34<br>*8.29<br>*6.29<br>*6.29<br>*6.20<br>*8.27                                                                                                                                                                                                                  | В    |
| ×8.22<br>×8.28<br>×8.28<br>×8.28<br>×8.28<br>×8.25<br>×8.25<br>×8.25<br>×8.25                                                                                                                                                                                               | C    |
| Drawn to AS1100 Do not Scale Dimensions in Millimetres   Job No: Sheet No: Drawn By: Checked By: Approved E   COS117D 1 of 5 FT DK AF   Scale: Sheet: Plot Date: Check Date: Approve Date:   1:200 A3 31/8/21 31/8/21 31/8/21   Dwg No: Revision: Copyright C   DP1 C C C C | ate: |